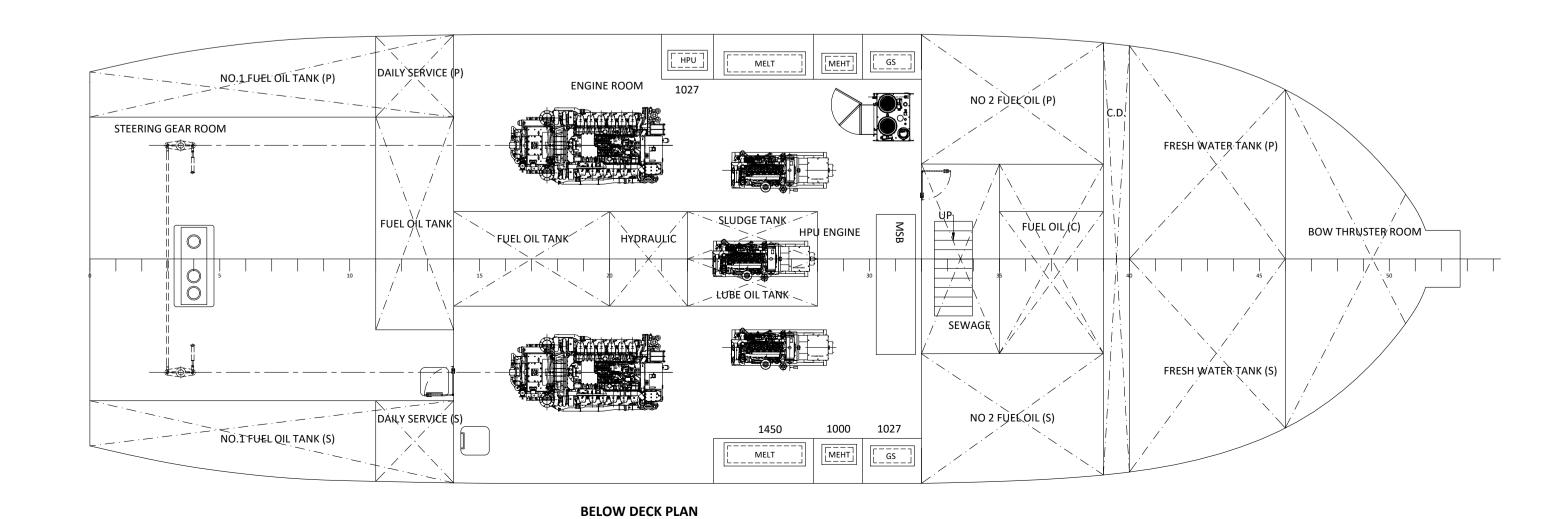

TANKAGE CAPACITY (APPROX):

FUEL OIL 152 m³
FRESH WATER 52 m³
SEWAGE 6.8 m³

**MAIN DECK PLAN** 

HUNG SENG SHIPBUILDING
WEB: www.hungsengshipyard.com.my

THIS DRAWING AND ALL INFORMATION CONTAINED HEREIN IS THE PROPERTY OF TRANSHIPMENT SERVICES AUSTRALIA AND FAITH MARINE SDN BHD. IT SHOULD NOT BE COPIED, REPRODUCED OR DISCLOSED TO OTHER PARTIES WITHOUT PRIOR WRITTEN APPROVAL.

29M SHALLOW DRAFT WORKBOAT **GENERAL ARRANGEMENT** DRAWING NO.: SCALE (SHEET SIZE): PSD 29223 - G1 1 OF 1 1:80 (A1) HULL NUMBER: 08/10/2023 HS89 DRAWN BY: Designer / Consultant: FW Faith Marine Sdn Bhd, Malaysia Mobile: +60 16 860 1719 Email: ferdinand.w@faithmarine.com.my FAITH MARINE Web: www.faithmarine.com.my FW