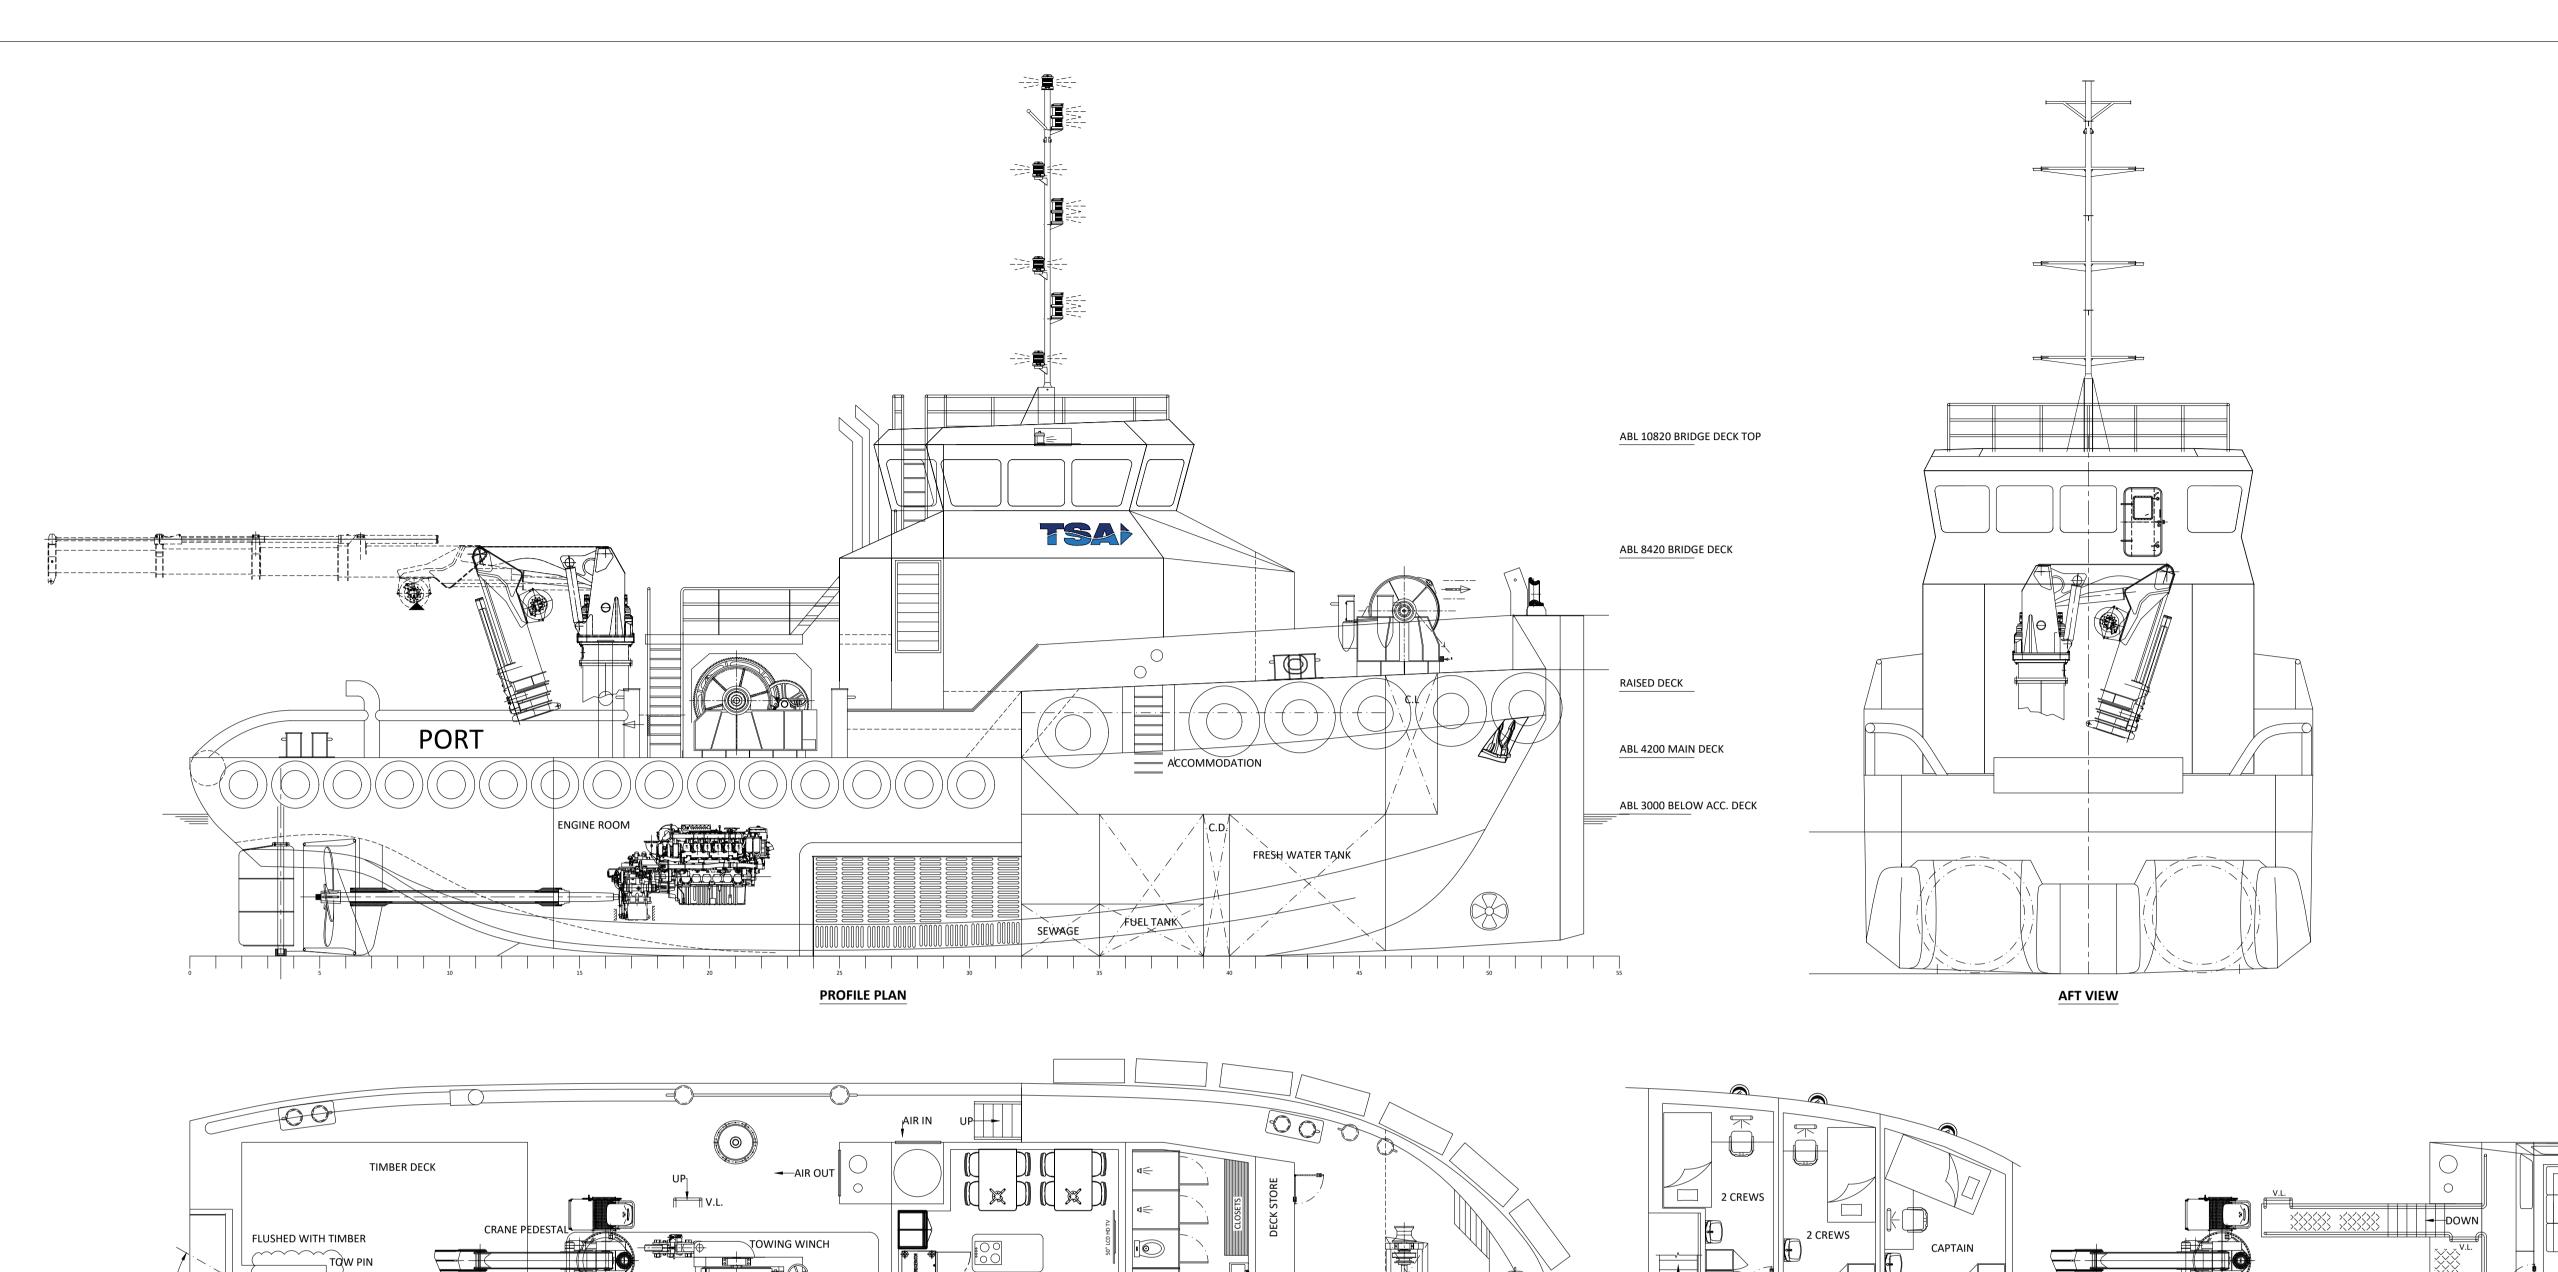

LOA 29.000 m

LPP 27.075 m

MOLDED BREADTH 9.500 m

DEPTH 4.200 m

DESIGN DRAFT 3.000 m (Max)

SERVICE SPEED 10 KNOTS

ENGINES 2 X 1220 kW (YANMAR 12AYM-WET)

GENSET 2 X 110 kW FLAG AUSTRALIA

TANKAGE CAPACITY (APPROX):

FUEL OIL 152 m³
FRESH WATER 52 m³
SEWAGE 6.8 m³

**MAIN DECK PLAN** 

HUNG SENG SHIPBUILDING
WEB: www.hungsengshipyard.com.my

THIS DRAWING AND ALL INFORMATION CONTAINED HEREIN IS THE PROPERTY OF TRANSHIPMENT SERVICES AUSTRALIA AND FAITH MARINE SDN BHD. IT SHOULD NOT BE COPIED, REPRODUCED OR DISCLOSED TO OTHER PARTIES WITHOUT PRIOR WRITTEN APPROVAL.

29M SHALLOW DRAFT WORKBOAT **GENERAL ARRANGEMENT** DRAWING NO.: SCALE (SHEET SIZE): PSD 29223 - G1 1 OF 1 1:80 (A1) HULL NUMBER: 08/10/2023 HS89 DRAWN BY: Designer / Consultant: FW Faith Marine Sdn Bhd, Malaysia Mobile: +60 16 860 1719 Email: ferdinand.w@faithmarine.com.my FAITH MARINE Web: www.faithmarine.com.my FW