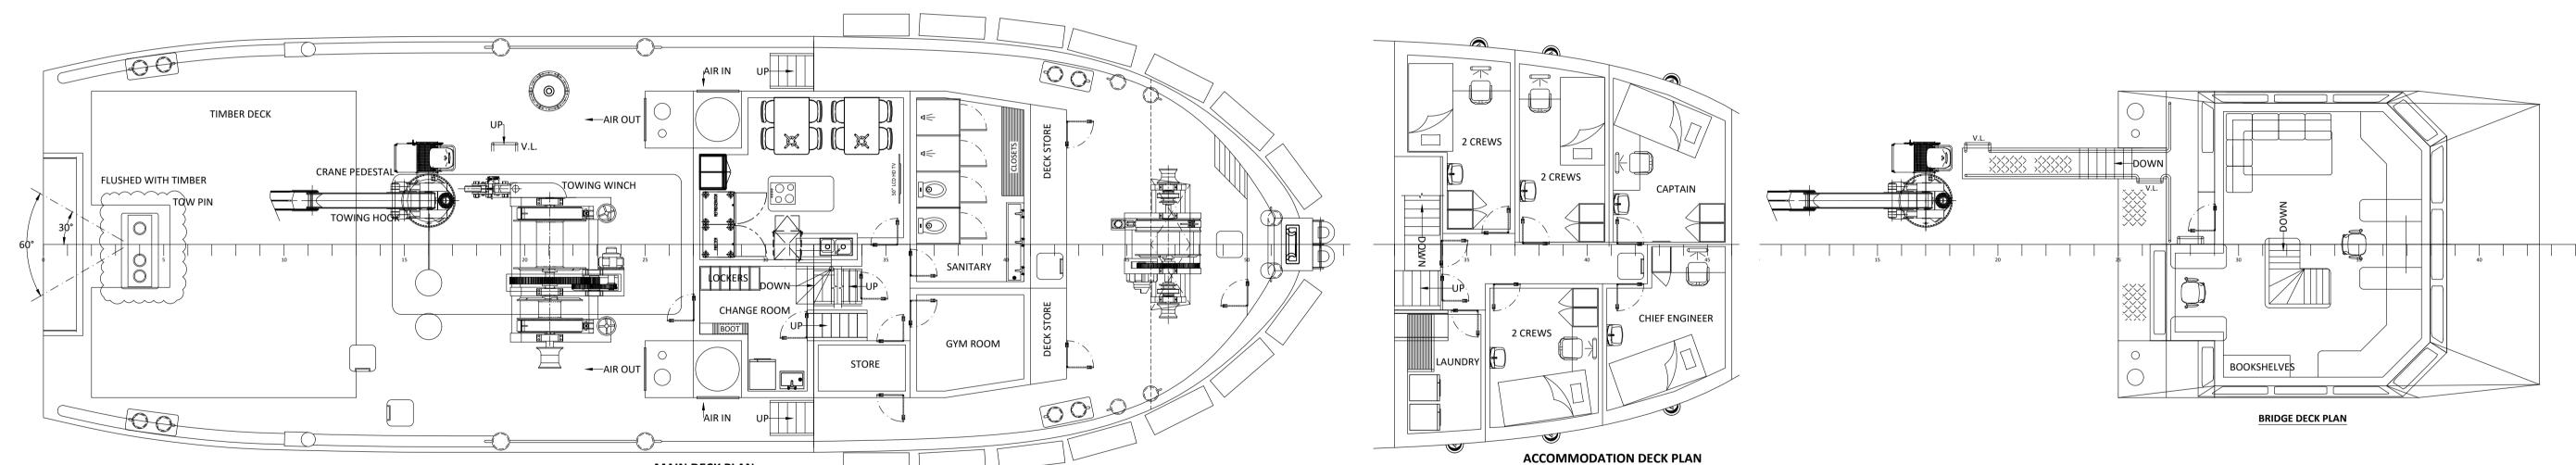

TANKAGE CAPACITY (APPROX):

FUEL OIL 152 m³
FRESH WATER 52 m³
SEWAGE 6.8 m³

**MAIN DECK PLAN** 

HUNG SENG SHIPBUILDING
WEB: www.hungsengshipyard.com.my

THIS DRAWING AND ALL INFORMATION CONTAINED HEREIN IS THE PROPERTY OF TRANSHIPMENT SERVICES AUSTRALIA AND FAITH MARINE SDN BHD. IT SHOULD NOT BE COPIED, REPRODUCED OR DISCLOSED TO OTHER PARTIES WITHOUT PRIOR WRITTEN APPROVAL.

29M SHALLOW DRAFT WORKBOAT **GENERAL ARRANGEMENT** DRAWING NO.: SCALE (SHEET SIZE): PSD 29223 - G1 1 OF 1 1:80 (A1) HULL NUMBER: 08/10/2023 HS89 DRAWN BY: Designer / Consultant: FW Faith Marine Sdn Bhd, Malaysia Mobile: +60 16 860 1719 Email: ferdinand.w@faithmarine.com.my FAITH MARINE Web: www.faithmarine.com.my FW